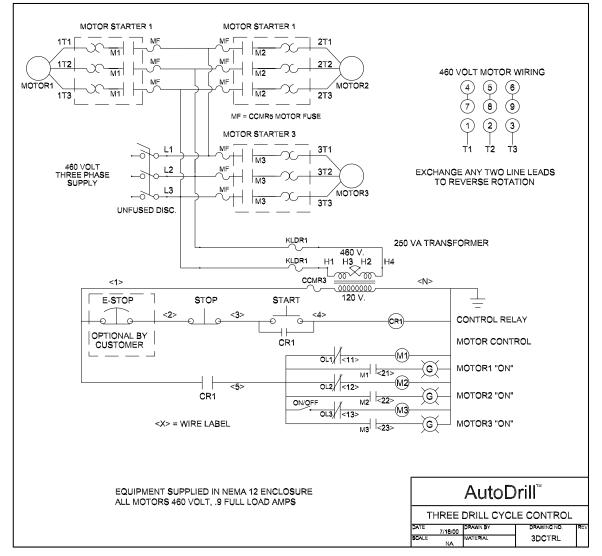

Controls are designed to operate AutoDrill equipment. It is the customer's responsibility to determine the proper application, use and mounting of the equipment. All operations should be reviewed by a qualified safety person before any equipment is made operational.

Panel Ratings: 1/2 HP 115V. 1 Phase, 1 HP 230V. 1 Phase, 2 HP 230V. 3 Phase, 5 HP 460V. 3 Phase